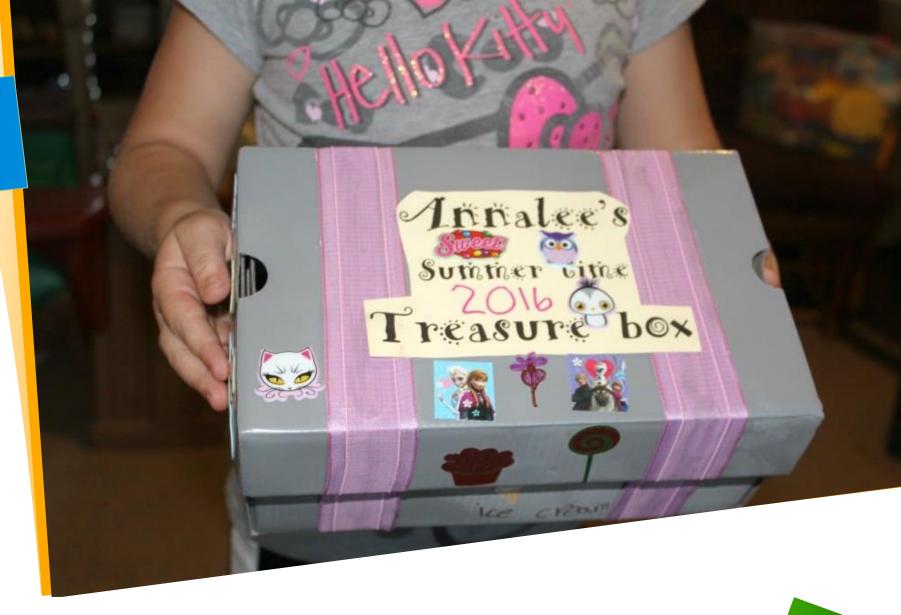

### Holiday Homework!

If you would like to, you can create a holiday treasure box which tells me all about you. Fill a shoe box with treasures from your holiday adventures and items to show what you like such as colours, food, films, toys, TV and your family.