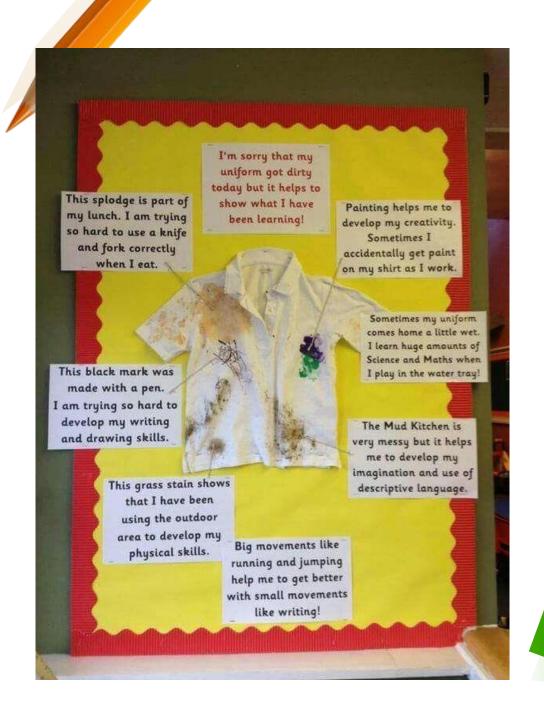

### Uniform

- School uniform can be purchased from Emblazon
- Please come to school in PE kit on PE days
- NAME EVERYTHING!!!!!!
- We have spare uniform in school but if you have a messy child it might be worth sending spares to keep in school!

### Weather

- Always assume your child will be outdoors whatever the weather.
- Send warm clothes and coats in winter, sunhats and apply sun cream in summer.
- We have a stock of waterproofs and wellies in school but some children prefer to keep their own on their peg.